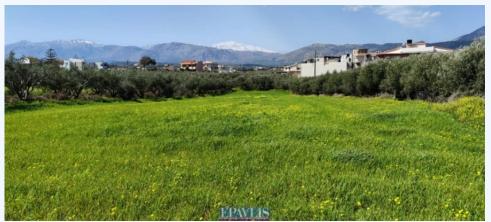

# # 1632699, (FOR SALE) LAND PLOT || IRAKLEIO/IRAKLEIO - 2.350 SQ.M, 490.000€

Irakleio, Plot For Sale, In City plans, 2.350 sq.m., Frontage (m): 30, Building factor: 0,7, Coverage factor: 70, View: Sea view, Features: For development, For Investment, Roadside, On Corner, Amphitheatrical, Sloping, For tourist use, Suitable for agricultural use, Suitable for Allowance, Distance from: Seaside (m): 2000, Price: 490.000€. EPAVLIS REALTORS, Tel. 2109945719, email: info@epreal.gr. More valuable suggestions and information to www.epreal.gr

Irakleio, Plot For Sale, In City plans, 2.350 sq.m., Frontage (m): 30, Building factor: 0,7, Coverage factor: 70, View: Sea view, Features: For development, For Investment, Roadside, On Corner, Amphitheatrical, Sloping, For tourist use, Suitable for agricultural use, Suitable for Allowance, Distance from: Seaside (m): 2000, Price: 490.000€. EPAVLIS REALTORS, Tel. 2109945719, email: info@epreal.gr. More valuable suggestions and information to www.epreal.gr???????In City plansFrontage: 30

### LAND INFORMATION:

Square feet : 2350